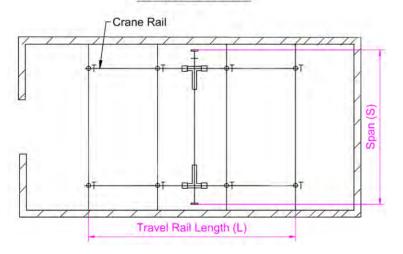

## **CRANE LAYOUT**

#### 1) Necessary Info needed from client for offer

- SWL / Load Capacity
- Span (S)
- Max. Lifting Height (H)

- Travel Rail Length (L)
- Quantity of crane
- Power Voltage
- 2) More info needed from client if available
- Workshop Building Drawing or Size
- Pendent control or Remote control