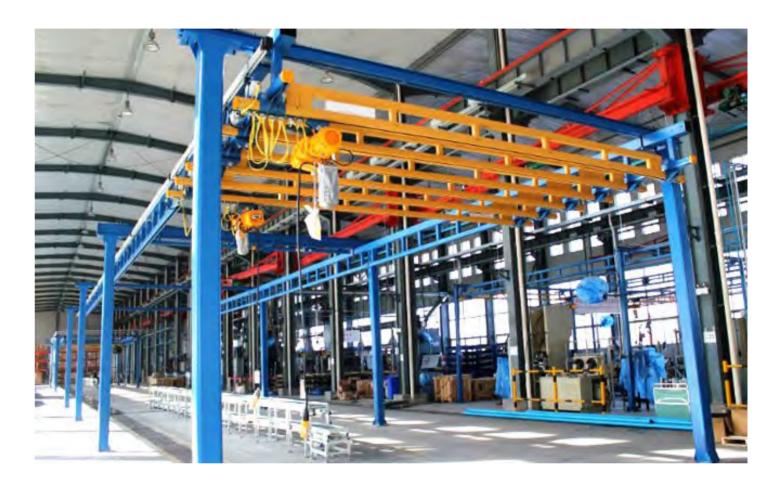

3~10.5     | 3~9                    | A3~A5 |
| 500            | 3~10.5     | 3~9                    | A3~A5 |
| 500 ~2000      | 3~10.5     | 3~9                    | A3~A5 |
| Customized     | Customized | Customized             | N/A   |

#### Option:

- Pendent control or Remote control
- Electric chain hoist or Manual chain block





# **KBK Rigid Free Standing Crane**

• Sketch for Info Checking

## FRONT VIEW



# **CRANE LAYOUT**



#### 1) Necessary Info needed from client for offer

- SWL / Load Capacity
- Span (S)
- Max. Lifting Height (H)

- Travel Rail Length (L)
- Quantity of crane
- Power Voltage
- 2) More info needed from client if available
- Workshop Building Drawing or Size
- Pendent control or Remote control

# **KBK Rigid Free Standing Crane**

Capacity: 80~3200 kg



| Capacity (ton) | Span (m)   | Max Lifting height (m) | Class |
|----------------|------------|------------------------|-------|
| 80             | 3~10.5     | 3~9                    | A3~A5 |
| 100            | 3~10.5     | 3~9                    | A3~A5 |
| 150            | 3~10.5     | 3~9                    | A3~A5 |
| 200            | 3~10.5     | 3~9                    | A3~A5 |
| 300            | 3~10.5     | 3~9                    | A3~A5 |
| 500            | 3~10.5     | 3~9                    | A3~A5 |
| 500 ~3200      | 3~10.5     | 3~9                    | A3~A5 |
| Customized     | Customized | Customized             | N/A   |

#### Option:

- Pendent control or Remote control
- Electric chain hoist or Manual chain block





# **KBK Monorail Suspension Crane**

Model: Tra