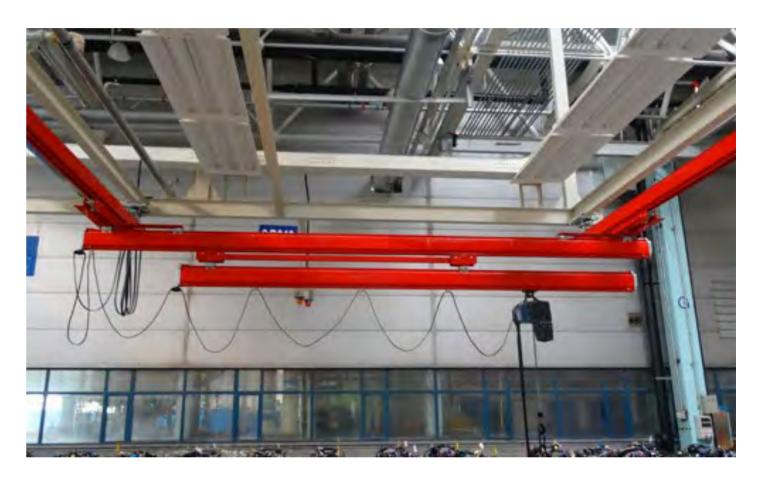

| A3~A5 |
| 500                      | 3~10.5     | 3~9                    | A3~A5 |
| 500 ~3200                | 3~10.5     | 3~9                    | A3~A5 |
| Customized               | Customized | Customized             | N/A   |

#### Option:

- Pendent control or Remote control
- Electric chain hoist or Manual chain block





# **KBK Overhung and Extending Crane**

• Sketch for Info Checking

# FRONT VIEW Overall Width (W) Span(S)



#### 1) Necessary Info needed from client for offer

- SWL / Load CapacityTravel Rail Length (L)
- Span (S)
- •
- Max. Lifting Height (H)
- Quantity of crane Power Voltage
- 2) More info needed from client if available
- Workshop Building Drawing or Size
- Pendent control or Remote control

# **KBK Overhung and Extending Crane**

Capacity: 50~2000 kg



| Capacity (ton) | Span (m)   | Max Lifting height (m) | Class |
|----------------|------------|------------------------|-------|
| 50             | 3~10.5     | 3~9                    | A3~A5 |
| 100            | 3~10.5     | 3~9                    | A3~A5 |
| 150            | 3~10.5     | 3~9                    | A3~A5 |
| 200            | 3~10.5     | 3~9                    | A3~A5 |
| 300            | 3~10.5     | 3~9                    | A3~A5 |
| 500            | 3~10.5     | 3~9                    | A3~A5 |
| 500 ~2000      | 3~10.5     | 3~9                    | A3~A5 |
| Customized     | Customized | Customized             | N/A   |

#### Option:

- Pendent control or Remote control
- Electric chain hoist or Manual chain block





# **KBK Rigid Free Standing Crane**

• Sketch f