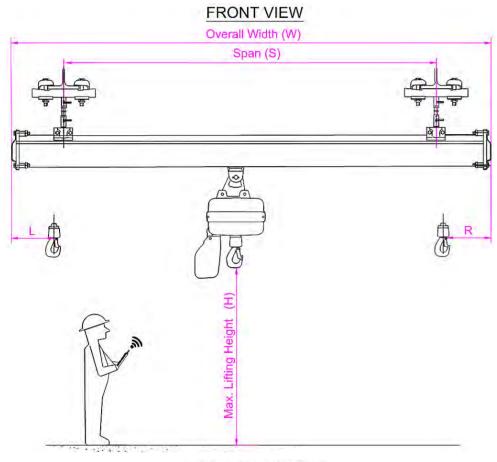

# **KBK Single Girder Suspension Crane**

• Sketch for Info Checking

#### 1) Necessary Info needed from client for offer

- SWL / Load Capacity
- Span (S)
- Max. Lifting Height (H)

- Travel Rail Length (L)
- Quantity of crane
- Power Voltage
- 2) More info needed from client if available
- Workshop Building Drawing or Size
- Pendent control or Remote control