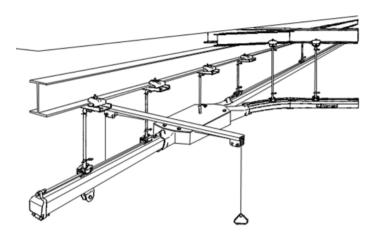

# **KBK Double Girder Suspension Crane**

• Sketch for Info Checking

# Crane Rail Travel Rail Length (L)

#### 1) Necessary Info needed from client for offer

- SWL / Load Capacity
- Span (S)
- Max. Lifting Height (H)

- Travel Rail Length (L)
- Quantity of crane
- Power Voltage
- 2) More info needed from client if available
- Workshop Building Drawing or Size
- Pendent control or Remote control