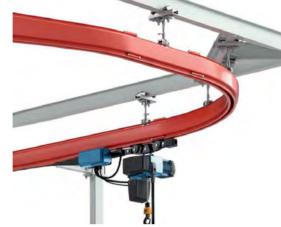

# **KBK Monorail Suspension Crane**

Model: Track Switch Capacity: 80~3200 kg

| Capacity (ton) | Max. trolley<br>lengths (m) | Max Lifting height (m) | Class |
|----------------|-----------------------------|------------------------|-------|
| 80             | 2~15                        | 3~9                    | A3~A5 |
| 100            | 2~15                        | 3~9                    | A3~A5 |
| 150            | 2~15                        | 3~9                    | A3~A5 |
| 200            | 2~15                        | 3~9                    | A3~A5 |
| 300            | 2~15                        | 3~9                    | A3~A5 |
| 500            | 2~15                        | 3~9                    | A3~A5 |
| 500 ~3200      | 2~15                        | 3~9                    | A3~A5 |
| Customized     | Customized                  | Customized             | N/A   |

#### Option:

- Pendent control or Remote control
- Electric chain hoist or Manual chain block

Model: Turntable Capacity: 80~3200 kg

- The turntable comprises a short track section which rotates 90°.
- Integrated mechanical safety stops prevent trolleys from entering and leaving the turntable unintentionally during turning operations.
- Any unused branches and dead ends must be closed by fitting end cap with buffer.
- Operation is effected either manually by adjustable pull cords, or electrically.
- In the case of electric operation, the slewing time is approx. 8 seconds, up to 15 seconds for the largest types, 20 % CDF, standard version 400 V, 50 Hz.
- Other voltages and frequencies available on application.