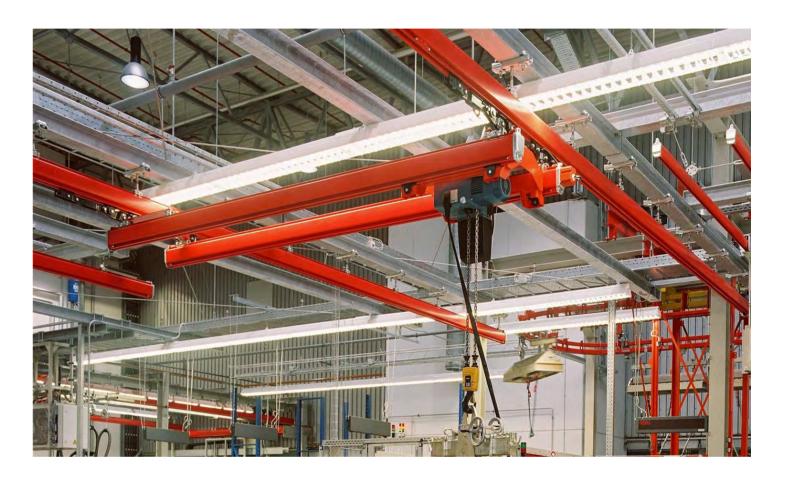

500                         | 3~10.5     | 3~9                    | A3~A5 |
| 500~2000                    | 3~10.5     | 3~9                    | A3~A5 |
| Customized                  | Customized | Customized             | N/A   |

#### Option:

- Pendent control or Remote control
- Electric chain hoist or Manual chain block





# **KBK Double Girder Suspension Crane**

• Sketch for Info Checking



# Crane Rail Travel Rail Length (L)

#### 1) Necessary Info needed from client for offer

- SWL / Load Capacity
- Span (S)
- Max. Lifting Height (H)

- Travel Rail Length (L)
- Quantity of crane
- Power Voltage
- 2) More info needed from client if available
- Workshop Building Drawing or Size
- Pendent control or Remote control

# **KBK Double Girder Suspension Crane**

Capacity: 80~3200 kg



| SWL / Load Capacity (kg) | Span (m)   | Max Lifting height (m) | Class |
|--------------------------|------------|------------------------|-------|
| 80                       | 3~10.5     | 3~9                    | A3~A5 |
| 100                      | 3~10.5     | 3~9                    | A3~A5 |
| 150                      | 3~10.5     | 3~9                    | A3~A5 |
| 200                      | 3~10.5     | 3~9                    | A3~A5 |
| 300                      | 3~10.5     | 3~9                    | A3~A5 |
| 500                      | 3~10.5     | 3~9                    | A3~A5 |
| 500 ~3200                | 3~10.5     | 3~9                    | A3~A5 |
| Customized               | Customized | Customized             | N/A   |

#### Option:

- Pendent control or Remote contr