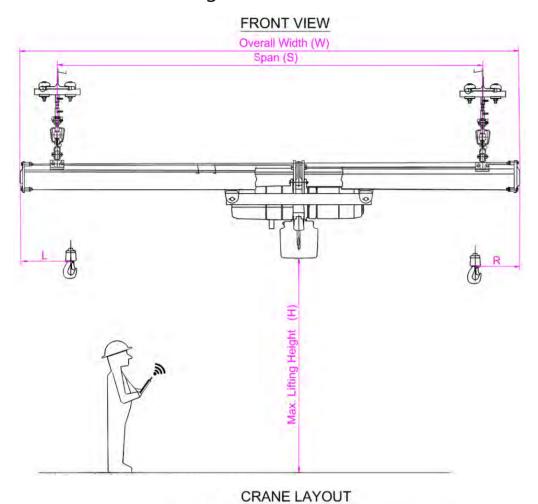

# **KBK Double Girder Suspension Crane**

• Sketch for Info Checking

#### 1) Necessary Info needed from client for offer

- SWL / Load Capacity
- Span (S)
- Max. Lifting Height (H)

- Travel Rail Length (L)
- Quantity of crane
- Power Voltage
- 2) More info needed from client if available
- Workshop Building Drawing or Size
- Pendent control or Remote control