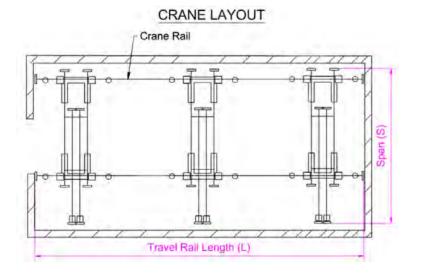

## **CRANE LAYOUT**

#### 1) Necessary Info needed from client for offer

- SWL / Load Capacity
- Span (S)
- Max. Lifting Height (H)

- Travel Rail Length (L)
- Quantity of crane
- Power Voltage
- 2) More info needed from client if available
- Workshop Building Drawing or Size
- Pendent control or Remote control