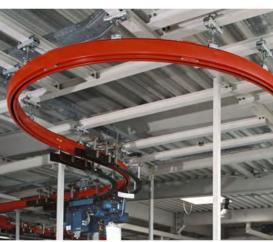

# **KBK Monorail Suspension Crane**

Model: Track Switch Capacity: 80~3200 kg

| Capacity (ton) | Max. trolley<br>lengths (m) | Max Lifting height (m) | Class |
|----------------|-----------------------------|------------------------|-------|
| 80             | 2~15                        | 3~9                    | A3~A5 |
| 100            | 2~15                        | 3~9                    | A3~A5 |
| 150            | 2~15                        | 3~9                    | A3~A5 |
| 200            | 2~15                        | 3~9                    | A3~A5 |
| 300            | 2~15                        | 3~9                    | A3~A5 |
| 500            | 2~15                        | 3~9                    | A3~A5 |
| 500 ~3200      | 2~15                        | 3~9                    | A3~A5 |
| Customized     | Customized                  | Customized             | N/A   |

#### Option:

- Pendent control or Remote control
- Electric chain hoist or Manual chain block

Model: Turntable Capacity: 80~3200 kg

- The turntable comprises a short track section which rotates 90°.
- Integrated mechanical safety stops prevent trolleys from entering and leaving the turntable unintentionally during turning operations.
- Any unused branches and dead ends must be closed by fitting end cap with buffer.
- Operation is effected either manually by adjustable pull cords, or electrically.
- In the case of electric operation, the slewing time is approx. 8 seconds, up to 15 seconds for the largest types, 20 % CDF, standard version 400 V, 50 Hz.
- Other voltages and frequencies available on application.