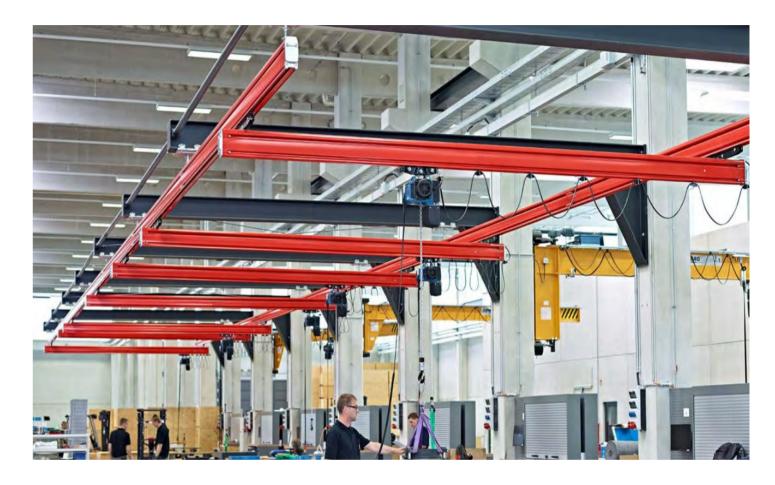

s with the best cost-effective products to fulfill its mission: **promote client's business!** 

- KBK Single Girder Suspension Crane (50~2,000 kg)
- KBK Double Girder Suspension Crane (80~3,200 kg)
- KBK Overhung and Extending Crane (50~2,000 kg)
- KBK Rigid Free Standing Crane (80~3,200 kg)
- KBK Monorail Suspension Crane (80~3,200 kg)







# **KBK Single Girder Suspension Crane**

• Sketch for Info Checking



## **CRANE LAYOUT**



#### 1) Necessary Info needed from client for offer

- SWL / Load Capacity
- Span (S)
- Max. Lifting Height (H)

- Travel Rail Length (L)
- Quantity of crane
- Power Voltage
- 2) More info needed from client if available
- Workshop Building Drawing or Size
- Pendent control or Remote control

# **KBK Single Girder Suspension Crane**

Capacity: 50~2000 kg



| SWL / Load Capacity<br>(kg) | Span (m)   | Max Lifting height (m) | Class |
|-----------------------------|------------|------------------------|-------|
| 50                          | 3~10.5     | 3~9                    | A3~A5 |
| 100                         | 3~10.5     | 3~9                    | A3~A5 |
| 150                         | 3~10.5     | 3~9                    | A3~A5 |
| 200                         | 3~10.5     | 3~9                    | A3~A5 |
| 300                         | 3~10.5     | 3~9                    | A3~A5 |
| 500                         | 3~10.5     | 3~9                    | A3~A5 |
| 500~2000                    | 3~10.5     | 3~9                    | A3~A5 |
| Customized                  | Customized | Customized             | N/A   |

#### Option:

- P