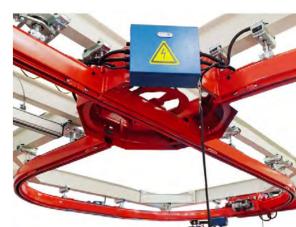

# **KBK Monorail Suspension Crane**

Model: Track Switch Capacity: 80~3200 kg

| Capacity (ton) | Max. trolley<br>lengths (m) | Max Lifting height (m) | Class |
|----------------|-----------------------------|------------------------|-------|
| 80             | 2~15                        | 3~9                    | A3~A5 |
| 100            | 2~15                        | 3~9                    | A3~A5 |
| 150            | 2~15                        | 3~9                    | A3~A5 |
| 200            | 2~15                        | 3~9                    | A3~A5 |
| 300            | 2~15                        | 3~9                    | A3~A5 |
| 500            | 2~15                        | 3~9                    | A3~A5 |
| 500 ~3200      | 2~15                        | 3~9                    | A3~A5 |
| Customized     | Customized                  | Customized             | N/A   |

#### Option:

- Pendent control or Remote control
- Electric chain hoist or Manual chain block

Model: Turntable Capacity: 80~3200 kg

- The turntable comprises a short track section which rotates 90°.
- Integrated mechanical safety stops prevent trolleys from entering and leaving the turntable unintentionally during turning operations.
- Any unused branches and dead ends must be closed by fitting end cap with buffer.
- Operation is effected either manually by adjustable pull cords, or electrically.
- In the case of electric operation, the slewing time is approx. 8 seconds, up to 15 seconds for the largest types, 20 % CDF, standard version 400 V, 50 Hz.
- Other voltages and frequencies available on application.