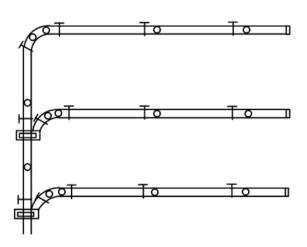

# **KBK Single Girder Suspension Crane**

• Sketch for Info Checking

## **CRANE LAYOUT**

#### 1) Necessary Info needed from client for offer

- SWL / Load Capacity
- Span (S)
- Max. Lifting Height (H)

- Travel Rail Length (L)
- Quantity of crane
- Power Voltage
- 2) More info needed from client if available
- Workshop Building Drawing or Size
- Pendent control or Remote control