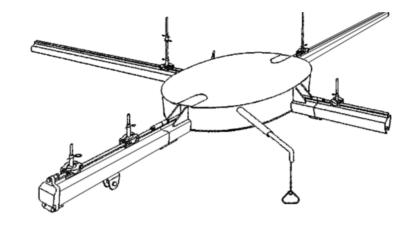

# **KBK Monorail Suspension Crane**

Model: Track Switch Capacity: 80~3200 kg

| Capacity (ton) | Max. trolley<br>lengths (m) | Max Lifting height (m) | Class |
|----------------|-----------------------------|------------------------|-------|
| 80             | 2~15                        | 3~9                    | A3~A5 |
| 100            | 2~15                        | 3~9                    | A3~A5 |
| 150            | 2~15                        | 3~9                    | A3~A5 |
| 200            | 2~15                        | 3~9                    | A3~A5 |
| 300            | 2~15                        | 3~9                    | A3~A5 |
| 500            | 2~15                        | 3~9                    | A3~A5 |
| 500 ~3200      | 2~15                        | 3~9                    | A3~A5 |
| Customized     | Customized                  | Customized             | N/A   |

#### Option:

- Pendent control or Remote control
- Electric chain hoist or Manual chain block

Model: Turntable Capacity: 80~3200 kg

- The turntable comprises a short track section which rotates 90°.
- Integrated mechanical safety stops prevent trolleys from entering and leaving the turntable unintentionally during turning operations.
- Any unused branches and dead ends must be closed by fitting end cap with buffer.
- Operation is effected either manually by adjustable pull cords, or electrically.
- In the case of electric operation, the slewing time is approx. 8 seconds, up to 15 seconds for the largest types, 20 % CDF, standard version 400 V, 50 Hz.
- Other voltages and frequencies available on application.