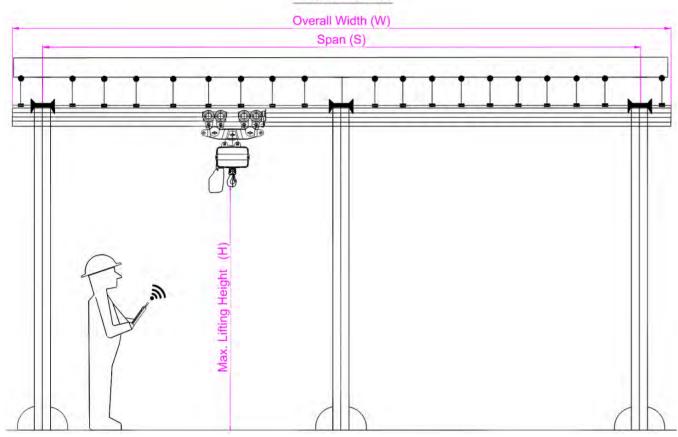

# FRONT VIEW Overall Width (W) Span(S)

#### 1) Necessary Info needed from client for offer

- SWL / Load CapacityTravel Rail Length (L)
- Span (S)
- •
- Max. Lifting Height (H)
- Quantity of crane Power Voltage
- 2) More info needed from client if available
- Workshop Building Drawing or Size
- Pendent control or Remote control